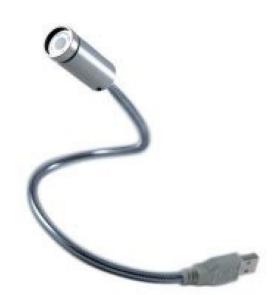

## SL-ZW1

**Brand:** Dino-Lite **Product Code:** SL-ZW1

**Short Description**Polarized Sidelight

## **Description**

The SL-ZW1 is a polarized USB powered gooseneck light with the ability for the polarization to be adjusted by a simple rotation on the accessory itself. To take advantage of the polarizing light, the accessory is ideally suited to work with Dino-Lite models that have the polarization filter.