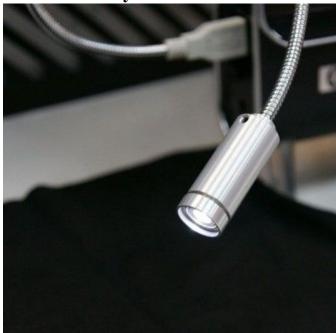

## **Description**

The SL-ZW1 is a polarized USB powered gooseneck light with the ability for the polarization to be adjusted by a simple rotation on the accessory itself. To take advantage of the polarizing light, the accessory is ideally suited to work with Dino-Lite models that have the polarization filter.