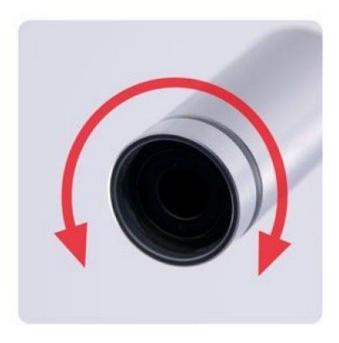

## **Description**

The SL-ZW1 is a polarized USB powered gooseneck light with the ability for the polarization to be adjusted by a simple rotation on the accessory itself. To take advantage of the polarizing light, the accessory is ideally suited to work with Dino-Lite models that have the polarization filter.